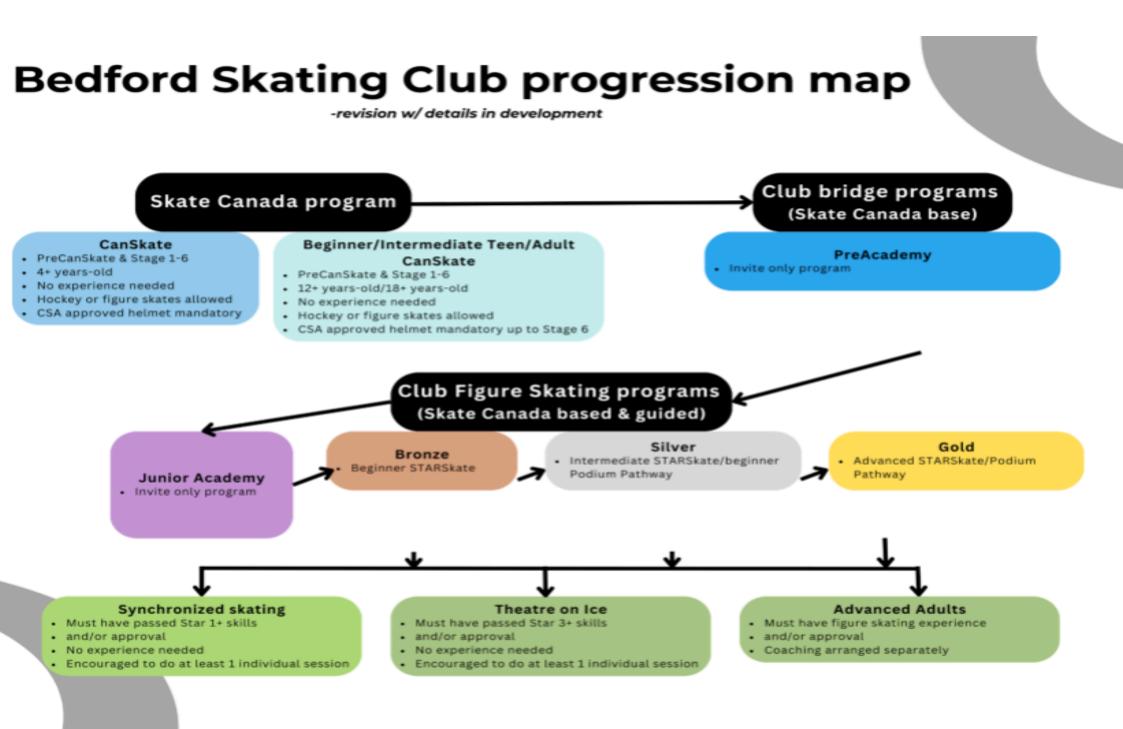

### NEW MEMBERS!

All new skaters start at the PreCanSkate level of CanSkate. Skaters are tested on day 1 and moved to a higher level group if appropriate. Skaters must be 4+ years old as of Apr.1 the year of registration

**Levels:** CanSkate is made up of PreCanSkate and Stage 1-6. Stage 1-6 is broken down into Agility, Balance, and Control. No experience is required for new skaters.

**Teen:** Skaters must be 12+-years-old as of Apr.1, 2025. Experience is not necessary.

**Beginner/Intermediate Adult:** Skaters must be 20+-years old as of Apr.1, 2025.

Pre/JrAcademy: Invite only program

**Payment:** All payment must be made online. All sessions can be paid in 2 installments by selecting the option when completing registration - the first due at registration and the second May 1.

# PREACADEMY

| INVITATION ONLY<br>Skaters are strongly encouraged to skate 2-3 days<br>Skaters must start or switch to figure skates within 2 weeks of start date<br>Attendance must have been at least 80% during winter 2023-2024<br>PreAcademy is our first step into Figure Skating. Skaters must be Stage 3-5 or have<br>approval. Skaters will be introduced to figure skating moves while continuing to develop<br>their basic skating skills. |                                                                                                                                                                                             |                                                          |
|----------------------------------------------------------------------------------------------------------------------------------------------------------------------------------------------------------------------------------------------------------------------------------------------------------------------------------------------------------------------------------------------------------------------------------------|---------------------------------------------------------------------------------------------------------------------------------------------------------------------------------------------|----------------------------------------------------------|
| Tuesday<br>5-6:50pm****<br>5-5:35pm off-ice; 5:50-6:50pm on-ice<br>11 weeks<br>Greenfoot Energy Centre<br>****Skaters must skate at least 2<br>days/week to be on this session                                                                                                                                                                                                                                                         | April 1, 8, 15, 22, 29<br>May 6, 13, 20, 27<br>June 3, 10                                                                                                                                   | NA                                                       |
| Thursday<br>4:45-5:30pm<br>10 weeks<br>Greenfoot Energy Centre                                                                                                                                                                                                                                                                                                                                                                         | April 10, 17, 24<br>May 1, 8, 15, 22, 29<br>June 5, 12                                                                                                                                      | \$155                                                    |
| Saturday<br>11:30-1:10pm<br>11:30am-12pm off-ice; 12:15-1:10pm<br>on-ice<br>9 weeks<br>Greenfoot Energy Centre                                                                                                                                                                                                                                                                                                                         | April 5, 19, 26<br>May 3, 10<br>June 7, 14, 21, 28*<br><i>No skating Apr.12 -</i><br><i>Club Ice Show</i><br><i>No skating May 17, 24, 31</i><br><i>June 28 is</i><br><i>11:45am-1:20pm</i> | \$80                                                     |
| 2 Day Package<br>Tuesday & Thursday OR Saturday                                                                                                                                                                                                                                                                                                                                                                                        | See dates above for<br>skating dates to match<br>your package                                                                                                                               | Tues&Thurs: \$290<br>Tues&Sat: \$215<br>Thurs&Sat: \$235 |
| 3 Day Package<br>Tuesday, Thursday & Saturday                                                                                                                                                                                                                                                                                                                                                                                          | See dates above for<br>skating dates to match<br>your package                                                                                                                               | \$350                                                    |

# JUNIOR ACADEMY

| INVITATION ONLY<br>Program is minimum 2 days/week<br>Skaters must wear figure skates<br>Attendance must have been at least 80% during winter 2023-2024<br>Junior Academy is our second step into Figure Skating. Skaters work to complete CanSkate<br>skills while also learning skills from STARSkate. The program is 2 or 3 days/week with<br>no exceptions. Off-ice is also incorporated to better develop and prepare skaters. |                                                                                                                                                                                                                                                        |       |  |
|------------------------------------------------------------------------------------------------------------------------------------------------------------------------------------------------------------------------------------------------------------------------------------------------------------------------------------------------------------------------------------------------------------------------------------|--------------------------------------------------------------------------------------------------------------------------------------------------------------------------------------------------------------------------------------------------------|-------|--|
| Tuesday<br>5-6:50pm<br>5-5:35pm off-ice; 5:50-6:50pm on-ice<br>11 weeks<br>Greenfoot Energy Centre<br><b>&amp;</b><br>Thursday<br>4:45-5:30pm<br>10 weeks<br>Greenfoot Energy Centre                                                                                                                                                                                                                                               | April 1, 8, 10, 15, 17, 22, 24, 29<br>May 1, 6, 8, 13, 15, 20, 22, 27, 29<br>June 3, 5, 10, 12                                                                                                                                                         | \$290 |  |
| Tuesday<br>5-6:50pm<br>5-5:35pm off-ice; 5:50-6:50pm on-ice<br>11 weeks<br>Greenfoot Energy Centre<br>&<br>Saturday<br>11:30-1:10pm<br>11:30am-12pm off-ice; 12:15-1:10pm on-ice<br>9 weeks<br>Greenfoot Energy Centre                                                                                                                                                                                                             | April 1, 5, 8, 15, 19, 22, 26<br>May 3, 6, 10, 13, 20, 27<br>June 3, 7, 10, 14, 21, 28<br><i>No skating Apr.12 -</i><br><i>Club Ice Show</i><br><i>No skating May 17, 24, 31</i><br><i>No skating June 17, 24</i><br><i>June 28 is 11:45am-1:20pm</i>  | \$215 |  |
| Thursday<br>4:45-5:30pm<br>10 weeks<br>Greenfoot Energy Centre<br>&<br>Saturday<br>11:30-1:10pm<br>9 weeks<br>11:30am-12pm off-ice; 12:15-1:10pm on-ice<br>Greenfoot Energy Centre                                                                                                                                                                                                                                                 | April 5, 10, 17, 19, 24, 26<br>May 1, 3, 8, 10, 15, 22, 29<br>June 5, 7, 12, 14, 21, 28<br><i>No skating Apr.12 -</i><br><i>Club Ice Show</i><br><i>No skating May 17, 24, 31</i><br><i>No skating June 19, 26</i><br><i>June 28 is 11:45am-1:20pm</i> | \$235 |  |
| 3 day package<br>Tuesday, Thursday & Saturday                                                                                                                                                                                                                                                                                                                                                                                      | See dates above for skating dates to match your package                                                                                                                                                                                                | \$350 |  |